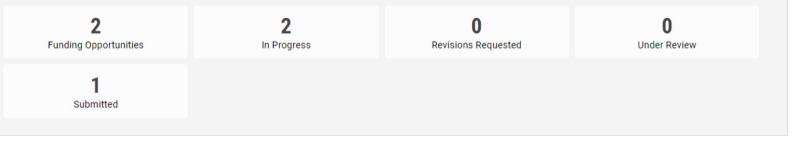

#### **User portal**

| APPLICATIONS Funding Opportunities - Grants you are eligible to apply for In Progress - Draft applications you have begun but are not yet submitted Revisions Requested - Submitted applications that require more information or further edits (Comments from GDN/Reviewers are provided for your guidance) Under Review - Submitted applications that are currently under review by GDN Submitted - Finalized applications that have either been approved or declined |                |  |  |  |  |  |
|-------------------------------------------------------------------------------------------------------------------------------------------------------------------------------------------------------------------------------------------------------------------------------------------------------------------------------------------------------------------------------------------------------------------------------------------------------------------------|----------------|--|--|--|--|--|
| 2<br>Funding Opportunities2<br>In Progress0<br>Revisions Requested0<br>Under Review                                                                                                                                                                                                                                                                                                                                                                                     |                |  |  |  |  |  |
| <b>1</b><br>Submitted                                                                                                                                                                                                                                                                                                                                                                                                                                                   | 1<br>Submitted |  |  |  |  |  |
| COLLABORATION FORMS AND APPLICATIONS                                                                                                                                                                                                                                                                                                                                                                                                                                    |                |  |  |  |  |  |
| Action Required - Pending collaborator forms requiring your completion Applications - Applications you are associated with and able to edit and collaborate on                                                                                                                                                                                                                                                                                                          |                |  |  |  |  |  |
| 0<br>Action Required 0<br>Applications                                                                                                                                                                                                                                                                                                                                                                                                                                  |                |  |  |  |  |  |

#### APPLICATIONS

Funding Opportunities - Grants you are eligible to apply for In Progress - Draft applications you have begun but are not yet submitted Revisions Requested - Submitted applications that require more information or further edits (Comments from GDN/Reviewers are provided for your guidance) Under Review - Submitted applications that are currently under review by GDN Submitted - Finalized applications that have either been approved or declined

#### Get familiar with the different sections

As the owner of the application, you will be able to know in which stage it is as per the description provided.

Keep in mind you will only be allowed to submit or be associated with one application!