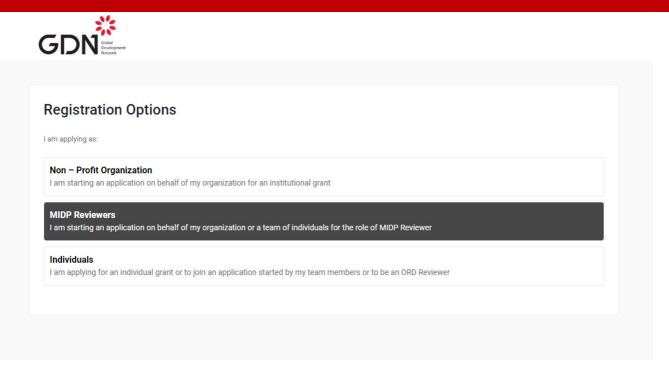

#### **Registration Options**

I am applying as:

Non – Profit Organization I am starting an application on behalf of my organization for an institutional grant

#### **MIDP Reviewers**

I am starting an application on behalf of my organization or a team of individuals for the role of MIDP Reviewer

#### Individuals

I am applying for an individual grant or to join an application started by my team members or to be an ORD Reviewer

#### **Choose the correct profile**

The first step of the registration process is to select under which role your registration will be associated with

Note that you if your application is for MIDP (Non-Profit Organization) or MIDP reviewer, only lead would register with that option and all others would register as Individuals (ORD, ORD Reviewers, Collaborators)