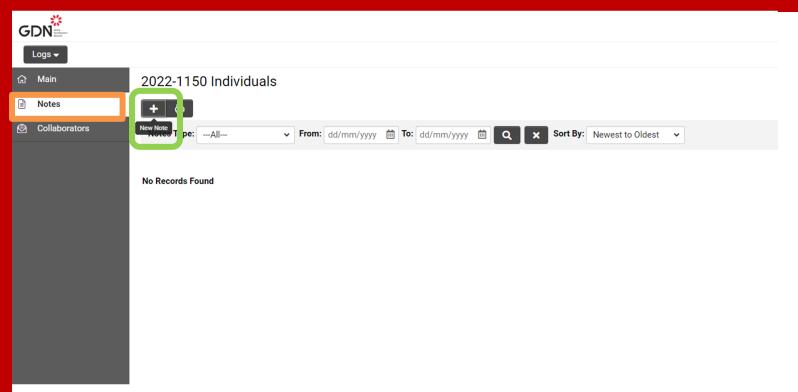

#### Adding team members (Collaborators)

To add team members to your application go to "Collaborators" (highlighted in orange) and then press "+" every time you want to add a name (highlighted in green)

Collaborators can help edit the application after they accept the invitation and submit the "Collaborator Form" which collects information including CV and role on the application.