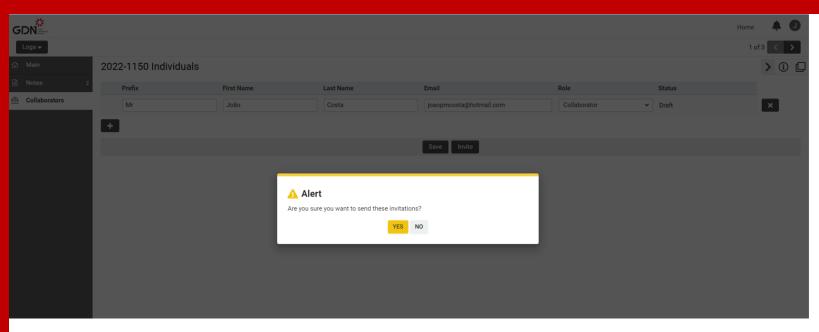

#### Sending invitations to team members (Collaborators)

Once you have filled all details for all team members, the system will prompt a confirmation message. Only after you confirm and the invitations are sent, will their status change to Invited.

You may add new team members while the call is open and until you submit the full application.