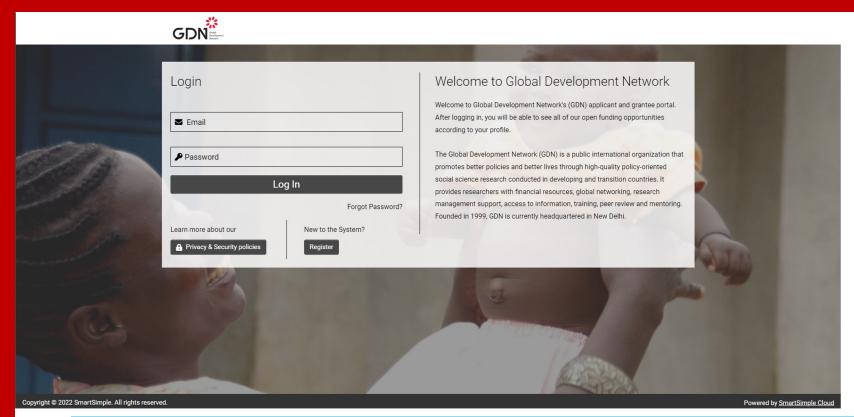

#### **Access the Applicant and Grantee Portal**

#### Go to <u>www.gdn.int/gdac/2024/apply</u>

This is the layout of the landing page of the Portal *Note that you will either Login or Register from this* 

#### **Register your account**