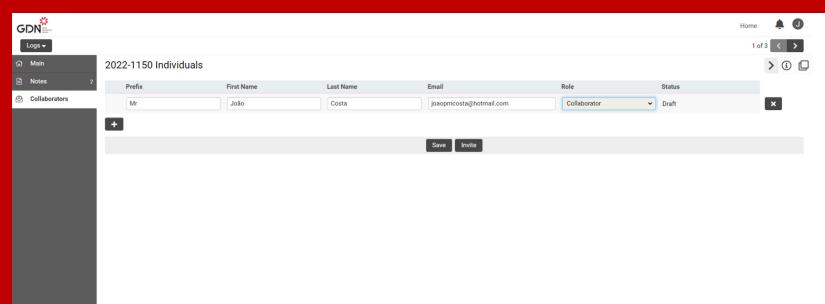

#### Adding team members (Collaborators)

Provide the required details for all team members you wish to invite. The role is by default *collaborator* since the Principal Investigator (ORD)/Project Director (MIDP)/Team leader (MIDP Reviewer) details are provided on the main application form. The status of your collaborator will still be labeled as "draft" until the invitation is sent (see next page).

You may "Save" it for safekeeping while adding new members.